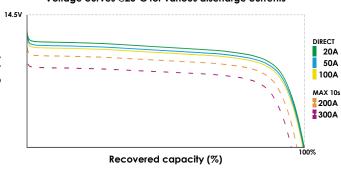

### **DISCHARGE CURVES**

Voltage curves @25°C for various discharge currents

Voltage curves @C/5 for various temperatures 14.5V 50°C 40°C Voltage (V) 30°C 20°C 10°C 0°C -10°C

### **SELF-DISCHARGE CURVE**

Recovered capacity (%)

100%