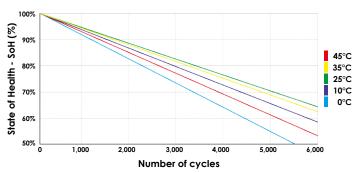

### **DISCHARGE CURVES**

Voltage curves @25°C for various discharge currents

Voltage curves @C/5 for various temperatures 14.5V 50°C 40°C Voltage (V) 30°C 20°C 10°C 0°C -10°C