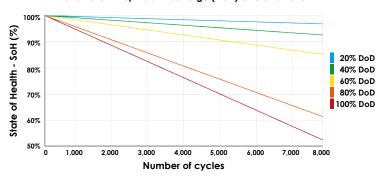

### Extreme temperature resistant

Olenergies systems are always the technological best choice for both hot and cold environments.

State of Health (SoH) related to the number of cycles for different Depths of Discharge (DoD) @1C and 25°C

Yes

MERLIN is sold separately

Discharge: 100A -30°C I +65°C

13V | 96Ah

Cells conform to UL STD 1642

- 4,000 cycles @80% DoD @80% SoH
- 8,000 cycles @70% DoD @70% SoH
- ✓ 12,000 cycles @60% DoD @80% SoH

Golenereies\*