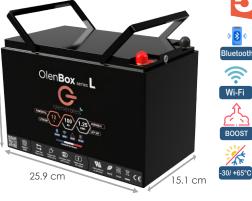

### **Battery** connected \*

Use the application to configure, monitor, update and diagnose your battery.

Real-time vision, complete control.

### Remote monitoring

### Your battery accessible 24/7 from every part of the world

Control and monitor your battery using your smartphone!

Supervise, manage and optimize your OlenBox remotely and detect potential problems by setting alerts and alarms.

ABS 259\*151\*177 mm 9.95 ka M6

IP65

Ingress protection code Discharge

> > 96% @0.5C 100 A 🖏 300 A 🖒 🏠 10.0 V

Lead-acid chargers Compatible Exceeding power On quotation Cluster your batteries wirelessly, add a display, pilot relays or add a GPS with MERLIN smartbox!