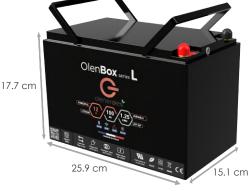

### **DIMENSIONS**

ABS 259\*151\*177 mm 9.95 ka M6

IP65

Ingress protection code Discharge

> > 96% @0.5C 100 A 🖏 300 A 🖒 🏠 10.0 V

Lead-acid chargers Compatible Exceeding power On quotation Cluster your batteries wirelessly, add a display, pilot relays or add a GPS with MERLIN smartbox!