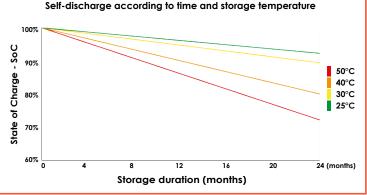

### **SELF-DISCHARGE CURVE**

Recovered capacity (%)

100%

### **SPECIFICATIONS**

| Electrical             |
|------------------------|
| Rated voltage          |
| Rated capacity         |
| Energy                 |
| Internal resistance    |
| Monthly self discharge |
| Charge                 |
| Charge efficiency      |