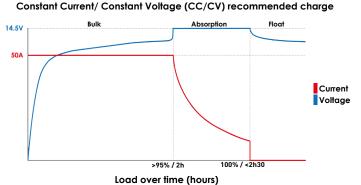

### **CHARGE CURVE**

Charge voltage

Rated charge current

Charge cut-off current

Charge mode

13.0 V 96.0 Ah 1.25 kWh < 9.0 mΩ < 3 %

> 98 % @0.2C

14.5 ± 0.1 V

CC/CV

50.0 A

0.05C

Mechanical Casing material Dimensions (W\*D\*H) Weight **Terminals** 

Discharae efficiency

Minimum voltage

Direct discharge current

Maximum current 10 sec.

Configurable thresholds