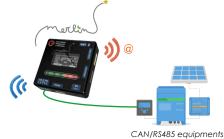

ABS 259\*151\*177 mm 9.95 ka M6

IP65

Ingress protection code Discharge

> > 96% @0.5C 100 A 🖏 300 A 🖒 🏠 10.0 V

Lead-acid chargers Compatible Exceeding power On quotation Cluster your batteries wirelessly, add a display, pilot relays or add a GPS with MERLIN smartbox!

Yes

MERLIN is sold separately

Discharge: 100A -30°C I +65°C

13V | 96Ah

Cells conform to UL STD 1642

- 4,000 cycles @80% DoD @80% SoH
- 8,000 cycles @70% DoD @70% SoH
- ✓ 12,000 cycles @60% DoD @80% SoH

Golenereies\*