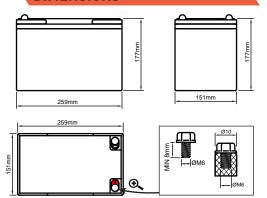

### **DIMENSIONS**

ABS 259\*151\*177 mm 9.95 ka M6

IP65

Ingress protection code Discharge

> > 96% @0.5C 100 A 🖏 300 A 🖒 🏠 10.0 V

Lead-acid chargers Compatible Exceeding power On quotation Cluster your batteries wirelessly, add a display, pilot relays or add a GPS with MERLIN smartbox!