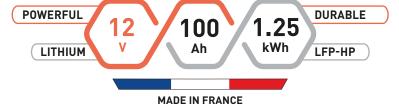

### **SPECIFICATIONS**

| Electrical             |
|------------------------|
| Rated voltage          |
| Rated capacity         |
| Energy                 |
| Internal resistance    |
| Monthly self discharge |
| Charge                 |
| Charge efficiency      |

Charge voltage

Rated charge current

Charge cut-off current

Charge mode

13.0 V 96.0 Ah 1.25 kWh < 9.0 mΩ < 3 %

> 98 % @0.2C

14.5 ± 0.1 V

CC/CV