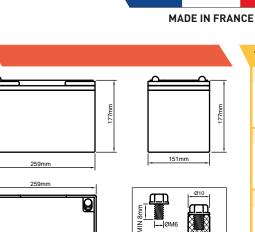

Direct discharge current

Maximum current 10 sec.

Configurable thresholds

259\*151\*177 mm 9.95 ka M6

IP65

ABS