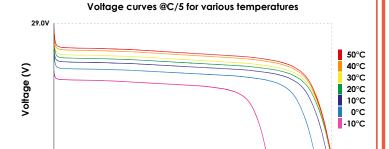

State of Health (SoH) related to the number of cycles for different temperatures @1C and 100% DoD

Voltage curves @25°C for various discharge currents