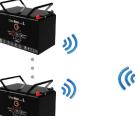

## Cluster your batteries wirelessly, add a display, pilot relays or add a GPS with MERLIN smartbox!

MERLIN is sold separately

-30°C I +65°C