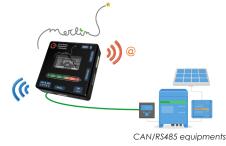

## Cluster your batteries wirelessly, add a display, pilot relays or add a GPS with MERLIN smartbox!

MERLIN is sold separately

-30°C I +65°C