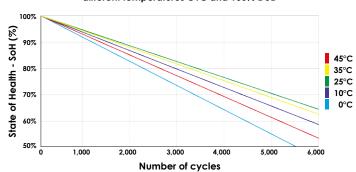

#### **CHARGE CURVE**

/oltage (V)

#### **SELF-DISCHARGE CURVE**

Self-discharge according to time and storage temperature

Recovered capacity (%)