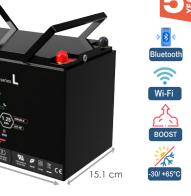

# OlenBox series

kWh

**50** 

## TECHNICAL SHEET

**POWERFUL** 

LITHIUM

**DURABLE** 

LFP-HP

#### MADE IN FRANCE INNOVATION

⊕,

- High Performance Lithium LFP Technology
- Designed to last 20 years
- From 4,000 to 12,000 cycles (refer to curves)
- **Smart-IoT Battery**
- Fast charge
- **Built-in safety mechanisms**
- Designed for both hot and cold climates
- 60% lighter than a lead acid battery
- Compatible with MERLIN smartbox!

Direct discharge current

Maximum current 10 sec.

Configurable thresholds

259\*151\*177 mm 9.95 ka M6

IP65

ABS