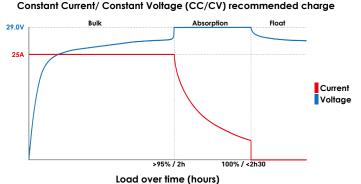

#### **CHARGE CURVE**

/oltage (V)

CC/CV

25.0 A

0.05C

Dimensions (W\*D\*H) Weight **Terminals** 

Ingress protection code Discharge

Discharae efficiency

Minimum voltage

**Exceeding power** 