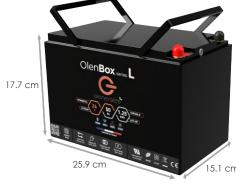

CC/CV

25.0 A

0.05C

Dimensions (W\*D\*H) Weight **Terminals** 

Ingress protection code Discharge

Discharae efficiency

Minimum voltage

**Exceeding power** 

Direct discharge current

Maximum current 10 sec.

Configurable thresholds

259\*151\*177 mm 9.95 ka M6

IP65

ABS