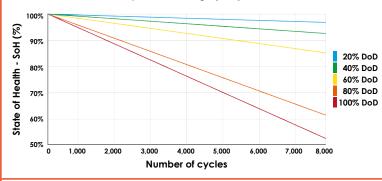

State of Health (SoH) related to the number of cycles for different temperatures @1C and 100% DoD

Voltage curves @25°C for various discharge currents