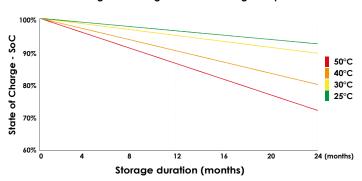

#### **SELF-DISCHARGE CURVE**

Self-discharge according to time and storage temperature

Recovered capacity (%)