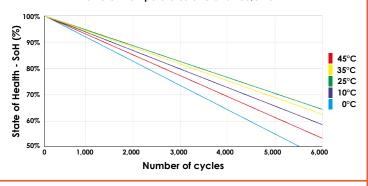

#### **LIFETIME CURVES**

State of Health (SoH) related to the number of cycles for different Depths of Discharge (DoD) @1C and 25°C

>95% / 2h

Load over time (hours)

100% / <2h30

State of Health (SoH) related to the number of cycles for different temperatures @1C and 100% DoD