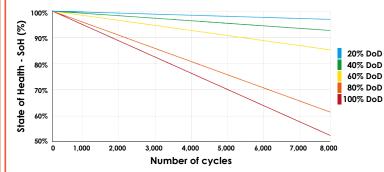

#### **LIFETIME CURVES**

State of Health (SoH) related to the number of cycles for different Depths of Discharge (DoD) @1C and 25°C

>95% / 2h

Load over time (hours)

100% / <2h30

State of Health (SoH) related to the number of cycles for different temperatures @1C and 100% DoD