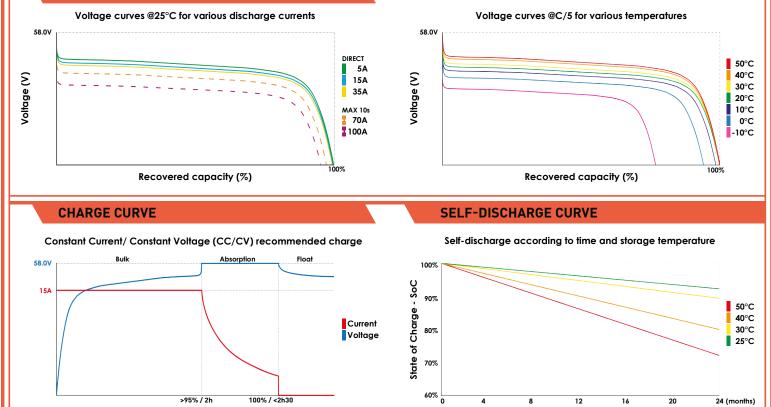

battery. No risk of fire or deflagration.



#### Fast charge

There is no need to follow a sequential curve. Charging efficiency is close to 100%.

# Extreme temperature resistant

Our intelligent BMS detects any anomaly.

Olenergies systems are always the technological best choice for both hot and cold environments.

Connected batteries = 24/7 monitoring & supervision.

Recyclable battery containing neither lead nor cobalt.

#### **LIFETIME CURVES**

State of Health (SoH) related to the number of cycles for different Depths of Discharge (DoD) @1C and 25°C



>95% / 2h

Load over time (hours)

100% / <2h30

State of Health (SoH) related to the number of cycles for different temperatures @1C and 100% DoD



12

Storage duration (months)

16

4

20

24 (months)

#### **DISCHARGE CURVES**