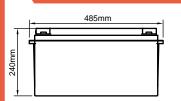

# OlenBox series















**WORLD RECORD WORLD'S DENSEST SMART LFP BATTERY** 

**DURABLE** 

LFP-HP







**POWERFUL** 

LITHIUM

**MADE IN FRANCE** 

130

#### **DIMENSIONS**







### MADE IN FRANCE INNOVATION

- High Performance Lithium LFP Technology
- Designed to last 20 years
- From 4,000 to 12,000 cycles (refer to curves)
- **Smart-IoT Battery**
- Fast charge
- **Built-in safety mechanisms**
- Designed for both hot and cold climates
- 60% lighter than a lead acid battery
- Compatible with MERLIN smartbox!

#### **APPLICATIONS**



Lighting & Instrumentation

Lighting, Camera, Energy case, Weather, Pumping...



Martitime, mobility and robotics

Boats, Recreational vehicles, Robots, Trolleys...



Critical power supply UPS, Datacenter, Measurement, Medical...

Solar storage Self-consumption, renewable energies...

### QUALITY

- Certifications: CE, RoHS, UN38.3 (cells)
- Manufacturer warranty: 5 years
- Manufacturing country: France

### THE MOST INNOVATIV