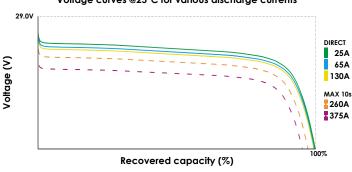

### **DISCHARGE CURVES**

Voltage curves @25°C for various discharge currents

Voltage curves @C/5 for various temperatures