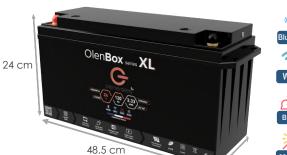

#### **DIMENSIONS**

Storage

+15°C |+35°C

485\*170\*240 mm

## Casing material Dimensions (W\*D\*H)

 $< 14.0 \, \text{m}\Omega$ 

29.0 ± 0.1 V

CC/CV

65.0 A

0.05C

Weight **Terminals** Ingress protection code

M8 IP65

ABS

27.50 kg