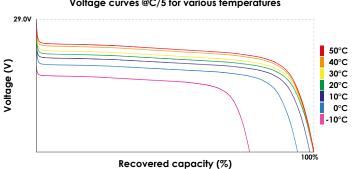

### **DISCHARGE CURVES**

Voltage curves @25°C for various discharge currents

Voltage curves @C/5 for various temperatures