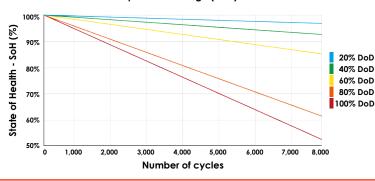

### Extreme temperature resistant

Olenergies systems are always the technological best choice for both hot and cold environments.

State of Health (SoH) related to the number of cycles for different Depths of Discharge (DoD) @1C and 25°C