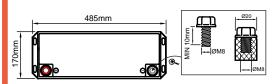

#### **DIMENSIONS**

Storage

+15°C |+35°C

485\*170\*240 mm

## Casing material Dimensions (W\*D\*H)

 $< 14.0 \, \text{m}\Omega$ 

29.0 ± 0.1 V

CC/CV

65.0 A

0.05C

Weight **Terminals** Ingress protection code

M8 IP65