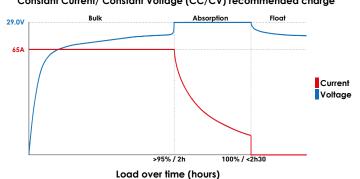

### **CHARGE CURVE**

### Constant Current/ Constant Voltage (CC/CV) recommended charge