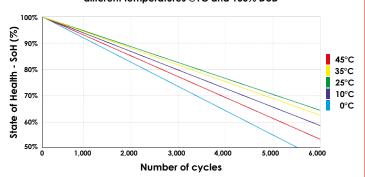

State of Health (SoH) related to the number of cycles for different temperatures @1C and 100% DoD