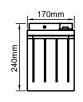

# OlenBox series















**WORLD RECORD WORLD'S DENSEST SMART LFP BATTERY** 

**DURABLE** 

LFP-HP







**POWERFUL** 

LITHIUM

**MADE IN FRANCE** 

130

#### **DIMENSIONS**







### MADE IN FRANCE INNOVATION

- High Performance Lithium LFP Technology
- Designed to last 20 years
- From 4,000 to 12,000 cycles (refer to curves)
- **Smart-IoT Battery**
- Fast charge
- **Built-in safety mechanisms**
- Designed for both hot and cold climates
- 60% lighter than a lead acid battery
- Compatible with MERLIN smartbox!

#### **APPLICATIONS**



Lighting & Instrumentation

Lighting, Camera, Energy case, Weather, Pumping...



Martitime, mobility and robotics

Boats, Recreational vehicles, Robots, Trolleys...



Critical power supply UPS, Datacenter, Measurement, Medical...

Solar storage Self-consumption, renewable energies...

### QUALITY

- Certifications: CE, RoHS, UN38.3 (cells)
- Manufacturer warranty: 5 years
- Manufacturing country: France

### THE MOST INNOVATIVE