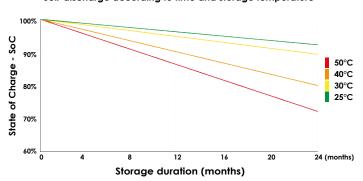

### **SELF-DISCHARGE CURVE**

Self-discharge according to time and storage temperature