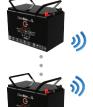

### Cluster your batteries wirelessly, add a display, pilot relays or add a GPS with MERLIN smartbox!

MERLIN is sold separately