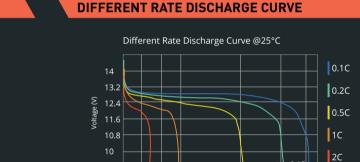

# DIFFERENT TEMPERATURE DISCHARGE CURVE

# From -20°C to +65°C

Olenergies systems are still the technological choice for harsh environments

0.2C

0.10

5h 10h

2C 0.5C 0 20 min 40 min 60 min 2h Discharge Time