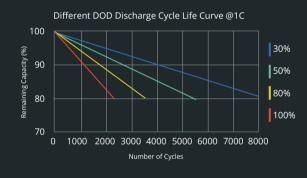

# DIFFERENT TEMPERATURE DISCHARGE CURVE

# From -20°C to +65°C

Olenergies systems are still the technological choice for harsh environments

0.2C

0.10

5h 10h

2C 0.5C 0 20 min 40 min 60 min 2h Discharge Time