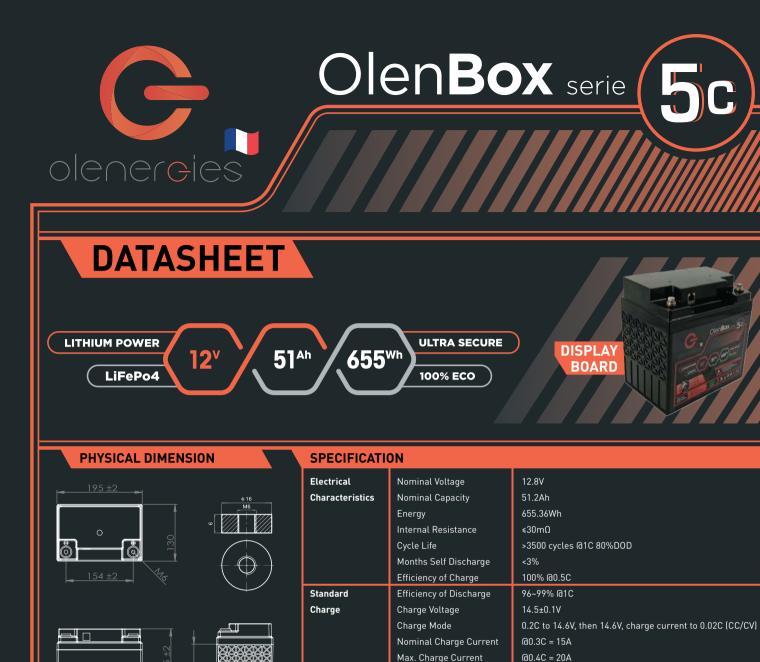

# **CYCLE LIFE CURVE**

Lifetime Our systems are designed for a minimum of 3,000 cycles or many years of use!

100% secured

The cell is intrinsically safe; no risk of fire or explosion

Fast charging

It is not necessary to respect a load curve and this is done without losses (efficiency close to 100%)