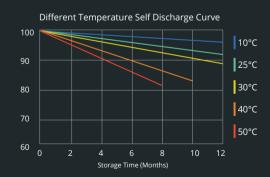

g.)

Terminal

Discharge Cut-off Voltage

Standard

Discharge

Environmental

Mechanical

14.5V±0.2V

0 °C to 45 °C (32F to 113F) @60±25% Relative Humidity

0 °C to 40 °C (32F to 104F) @60±25% Relative Humidity

-20 °C to 65 °C (-4F to 150F) @60±25% Relative Humidity

20A 25A

10V

IP45

26650

ABS

6.3ka

Μ6

195\*130\*185mm

SMBus/RS485/RS232









### Eco friendly

No toxic or dangerous elements, for man or the planet, so no cobalt and never lead-acid



# **On-board intelligence**

Right to error: our BMS is a "safeguard" that will intervene in the event of an anomaly





# From -20°C to +65°C

Olenergies systems are still the technological choice for harsh environments

0.2C

0.10

5h 10h



2C 0.5C 0 20 min 40 min 60 min 2h Discharge Time

# SELF DISCHARGE CHARACTERISTICS CURVE



# **STATE OF CHARGE CURVE**