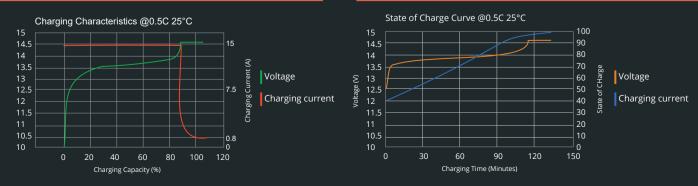

# **SPECIFICATIONS**

✓ Powerful and environmentally friendly products Our products are very secure and designed to last. In all situations Olenergies batteries represent the best performance/price ratio compared to any other electrochemical technology.



Lifetime Our systems are designed for a minimum of 3,000 cycles or many years of use!



100% secured

The cell is intrinsically safe; no risk of fire or explosion



Fast charging

It is not necessary to respect a load curve and this is done without losses (efficiency close to 100%)

# **CYCLE LIFE CURVE**



# DIFFERENT TEMPERATURE DISCHARGE CURVE



# **CHARGING CHARACTERISTICS**



APPLICATION

- Electric vehicles / RV / Buggy / Golf cart..
- Marine / Defense / Construction
- Solar & wind energy / Hybrid Systems
- Backup Power / Telecommunication / Data-center
- Aerial Work Plateform / Floor Machine
- Medical equipment / Lighting
- Home storage / Renewable Energies
- Robots / Instrumentation

LED / SOC / Voltage / Capacity Battery display board WARNING : RISK OF SMOKE, FIRE OR BURNS **2X POWER** 1. DO NOT SHORT THE BATTERY TERMINALS 2. DO NOT INCINERATE, CRUSH, OR DISASSEMBLE 3. Do not reverse polarity from charger to battery **3X LIGHTER** /!` **4X LIFE CYCLE** 4. DO NOT USE DAMAGED BATTERY Charge (CC/CV): 14.6V BMS **Maximum Charge Current: 20A** INSIDE Operating Temperature: -20°C ~ 65°C PRODUCTS

Charge Cut-off Voltage

Continuous Current

Max. Pulse Current

C